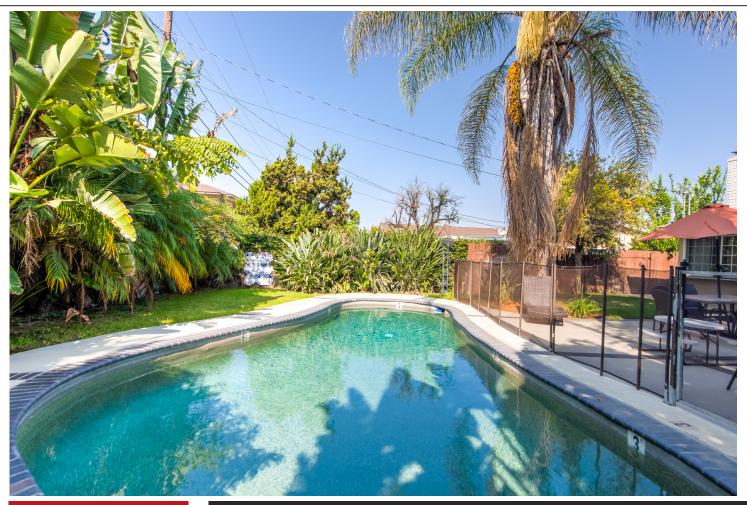

### 1210 West Beacon Avenue, Anaheim, CA

- » Beds: 4 | Baths: 2 Full
- » Single Family | 1,440 ft<sup>2</sup> | Lot: 7,730 ft<sup>2</sup>
- » More Info: WestBeaconSTR.IsNowSold.com

Sale Includes EVERYTHING in the Property. (All Furniture, Furnishings, Appliances, TVs)